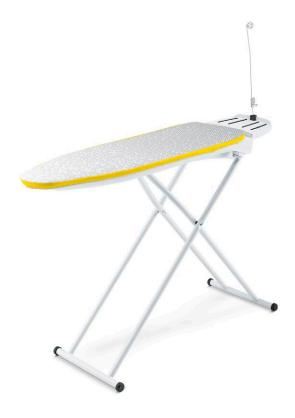

# **Ironing board AB 1000**

Ironing board with air cushion function, active steam extraction and 7-stage height adjustment. Subject to colour and technical modifications.

#### 1 Rest for steam iron

Easy reachability and handling of the iron.

#### 3 Air cushion function

- Supports multilayer ironing.
- On the air cushion even difficult textiles can be ironed crease-free simply and comfortably.

#### 2 Active steam extraction

- Optimal steam penetration of textiles.
- Good fixation of textiles on ironing board, textiles don't slip from the board during ironing.

## 4 Hook for steam cleaner

■ Space-saving storage of the steam cleaner at the ironing board.

### Ironing board AB 1000

| Technical data         |    |                   |
|------------------------|----|-------------------|
| Order no.              |    | 2.884-933.0       |
| EAN code               |    | 4039784194809     |
| Weight                 | kg | 8.52              |
| Weight incl. packaging | kg | 11.94             |
| Dimensions (L × W × H) | mm | 1480 × 460 × 1020 |